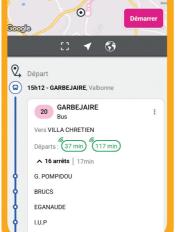

### Public transport

Combined for the most efficient journey on Envibus, Palmbus, Sillages, ZOU! + TER train

- Best travel times
- Exact stop locations
- Real-time next departures

### "Near me" option

Find on the same map

- Nearby stops and next departures
- Bike parking
- Walking route to get there

- Routes with a percentage of secured
- Travel time for bike / FVB

Bike

- Bike parking
- Audio guidance
- Slope and elevation